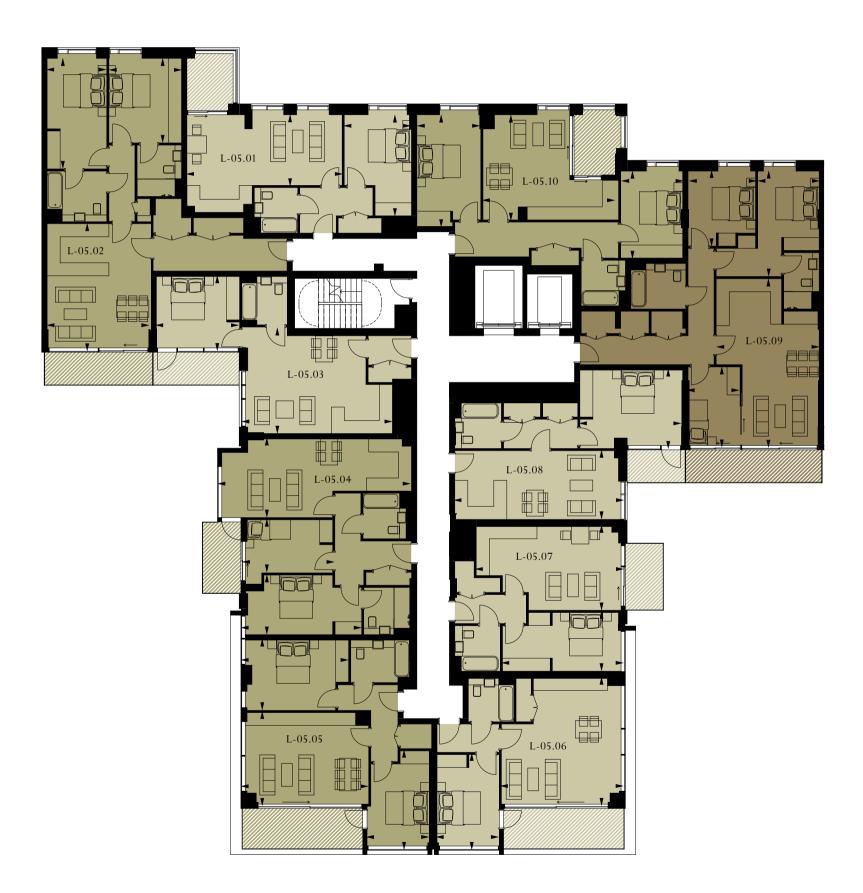

# APARTMENT L-05.01

# 1 BEDROOM

| Living/Dining  | 7.2m × 3.3m / 23'6" × 15'7" |
|----------------|-----------------------------|
| Master Bedroom | 3.lm × 4.8m / 10'2" × 15'7" |
| Total area     | 55 sq m / 590 sq ft         |
| Winter Garden  | 6 sa m / 62 sa ft           |

## APARTMENT L-05.02

# 2 BEDROOM

| Living/Dining  | 4.8m × 5.9m / 15'7" × 19'4" |
|----------------|-----------------------------|
| Master Bedroom | 2.8m × 5.3m / 9'2" × 17'4"  |
| Bedroom 2      | 3.4m × 4.0m /   '2" ×  3' " |
| Total area     | 90 sq m / 965 sq ft         |
| Balcony        | 7 sq m / 80 sq ft           |

# APARTMENT L-05.03

## 1 BEDROOM

| 1 BEBICOOM     |                             |
|----------------|-----------------------------|
| Living/Dining  | 6.9m × 4.9m / 22'6" × 16'1" |
| Master Bedroom | 4.lm × 3.5m / 13'5" × 11'5" |
| Total area     | 51 sq m / 554 sq ft         |
| Balcony        | 6 sq m / 64 sq ft           |

# APARTMENT L-05.04

# 2 REDROOM

| 2 BEDROOM      |                             |
|----------------|-----------------------------|
| Living/Dining  | 8.9m × 3.6m / 29'2" × 11'8" |
| Master Bedroom | 5.4m × 2.8m / 17'8" × 9'2"  |
| Bedroom 2      | 4.lm × 2.5m / 13'5" × 8'2"  |
| Total area     | 72 sq m / 773 sq ft         |
| Balcony        | 6 sq m / 63 sq ft           |

# APARTMENT L-05.05

# 2 BEDROOM

| Living/Dining  | 5.8m × 4.4m / 19'0" × 14'4" |
|----------------|-----------------------------|
| Master Bedroom | 4.9m × 3.2m / 16'1" × 10'5" |
| Bedroom 2      | 2.9m × 4.5m / 9'5" × 14'8"  |
| Total area     | 66 sq m / 711 sq ft         |
| Balcony        | 10 sq m / 111 sq ft         |

# APARTMENT L-05.06

#### 1 BEDROOM

| 222110 0111    |                             |
|----------------|-----------------------------|
| Living/Dining  | 5.6m × 5.9m / 18'4" × 19'4" |
| Master Bedroom | 2.9m × 4.4m / 9'5" × 14'4"  |
| Total area     | 53 sq m / 572 sq ft         |
| Balcony        | 10 sa m / 111 sa ft         |

## APARTMENT L-05.07

#### 1 BEDROOM

| 1 DEDITO OM    |                             |
|----------------|-----------------------------|
| Living/Dining  | 6.8m × 4.0m / 22'3" × 13'1" |
| Master Bedroom | 5.6m × 2.8m / 18'4" × 9'2"  |
| Total area     | 51 sq m / 547 sq ft         |
| Balcony        | 5 sq m / 58 sq ft           |

## APARTMENT L-05.08

# 1 BEDROOM

| I BLDITO OITI  |                             |
|----------------|-----------------------------|
| Living/Dining  | 7.8m × 3.1m / 25'6" × 10'2" |
| Master Bedroom | 4.7m × 3.6m / 15'4" × 11'5" |
| Total area     | 53 sq m / 576 sq ft         |
| Balcony        | 4 sq m / 43 sq ft           |

# APARTMENT L-05.09

| 3 BEDROOM      |                             |
|----------------|-----------------------------|
| Living/Dining  | 4.8m × 7.9m / 15'7" × 25'9" |
| Master Bedroom | 2.8m × 5.0m / 9'2" × 16'4"  |
| Bedroom 2      | 3.2m × 3.6m / 10'5" × 11'8" |
| Bedroom 3      | 2.4m × 3.8m / 7'9" × 12'5"  |
| Total area     | 96 sq m / 1037 sq ft        |
| Balcony        | 9 sq m / 101 sq ft          |

# APARTMENT L-05.10

| 2 BLDITOOM     |                             |
|----------------|-----------------------------|
| Living/Dining  | 6.2m × 5.0m / 20'3" × 16'4" |
| Master Bedroom | 2,9m × 5,3m / 9'5" × 17'4"  |
| Bedroom 2      | 2,9m × 4,1m / 9'5" × 13'5"  |
| Total area     | 71 sq m / 768 sq ft         |
| Winter Garden  | 6 sq m / 69 sq ft           |