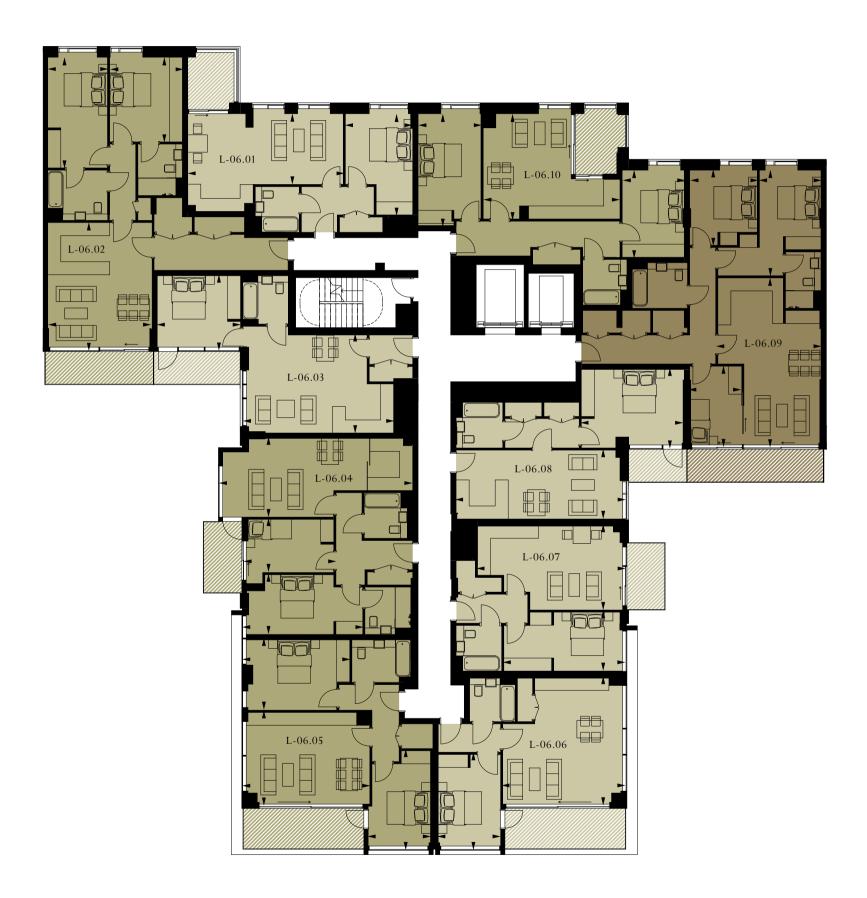

# APARTMENT L-06.02

# 2 BEDROOM

| Living/Dining  | 4.8m × 5.9m / 15'7" × 19'4" |
|----------------|-----------------------------|
| Master Bedroom | 5.3m × 2.8m / 17'4" × 9'2"  |
| Bedroom 2      | 3.4m × 4.0m /   '2" ×  3' " |
| Total area     | 90 sq m / 965 sq ft         |
| Balcony        | 7 sq m / 80 sq ft           |

# APARTMENT L-06.03

#### 1 BEDROOM

| I BEBROOM      |                             |
|----------------|-----------------------------|
| Living/Dining  | 6.9m × 4.5m / 22'6" × 14'8" |
| Master Bedroom | 4.lm × 3.5m / 13'4" × 11'5" |
| Total area     | 51 sq m / 554 sq ft         |
| Balcony        | 6 sq m / 64 sq ft           |

# APARTMENT L-06.04

# 2 BEDROOM

| Living/Dining  | 8.9m × 3.6m / 29'2" × 11'8" |
|----------------|-----------------------------|
| Master Bedroom | 5.4m × 2.8m / 17'7" × 9'2"  |
| Bedroom 2      | 4.lm × 2.5m / 13'5" × 8'2"  |
| Total area     | 72 sq m / 773 sq ft         |
| Balcony        | 6 sq m / 63 sq ft           |
|                |                             |

# APARTMENT L-06.05

# 2 BEDROOM

| Living/Dining  | 5.8m × 4.4m / 19'0" × 14'4" |
|----------------|-----------------------------|
| Master Bedroom | 4,9m × 3.2m / 16'1" × 10'5" |
| Bedroom 2      | 2.9m × 4.5m / 9'5" × 14'8"  |
| Total area     | 66 sq m / 711 sq ft         |
| Balcony        | 10 sq m / 111 sq ft         |

# APARTMENT L-06.06

#### 1 BEDROOM

| DLDROOM        |                             |
|----------------|-----------------------------|
| Living/Dining  | 5.6m × 5.9m / 18'4" × 19'4" |
| Master Bedroom | 2.9m × 4.4m / 9'5" × 14'4"  |
| Total area     | 53 sq m / 572 sq ft         |
| Balcony        | 10 sq m / 111 sq ft         |

# APARTMENT L-06.07

#### 1 BEDROOM

| I BEDROOM      |                            |
|----------------|----------------------------|
| Living/Dining  | 6.8m × 4.0 / 22'3" × 13'1" |
| Master Bedroom | 5.6m × 2.8m / 18'4" × 9'2" |
| Total area     | 51 sq m / 547 sq ft        |
| Balcony        | 5 sq m / 58 sq ft          |

## APARTMENT L-06.08

## 1 BEDROOM

| Living/Dining  | 7.8m × 3.1m / 25'6" × 10'2" |
|----------------|-----------------------------|
| Master Bedroom | 4.7m × 3.6m / 15'4" × 11'8" |
| Total area     | 53 sq m / 576 sq ft         |
| Balcony        | 4 sq m / 43 sq ft           |

# APARTMENT L-06.09

| 3 BEDROOM      |                             |
|----------------|-----------------------------|
| Living/Dining  | 4.8m × 7.9m / 15'7" × 25'9" |
| Master Bedroom | 2.8m × 5.0m / 9'2" × 16'4"  |
| Bedroom 2      | 3.2m × 3.6m / 10'5" × 11'8" |
| Bedroom 3      | 2.4m × 3.8m / 7'9" × 12'5"  |
| Total area     | 96 sq m / 1037 sq ft        |
| Balcony        | 9 sq m / 101 sq ft          |

# APARTMENT L-06.10

| 2 BEDROOM      |                             |
|----------------|-----------------------------|
| Living/Dining  | 6.2m × 5.0m / 20'3" × 16'4" |
| Master Bedroom | 2.9m × 5.3m / 9'5" × 17'4"  |
| Bedroom 2      | 2.9m × 4.1m / 13'4" × 14'8" |
| Total area     | 71 sq m / 768 sq ft         |
| Winter Garden  | 6 sq m / 69 sq ft           |