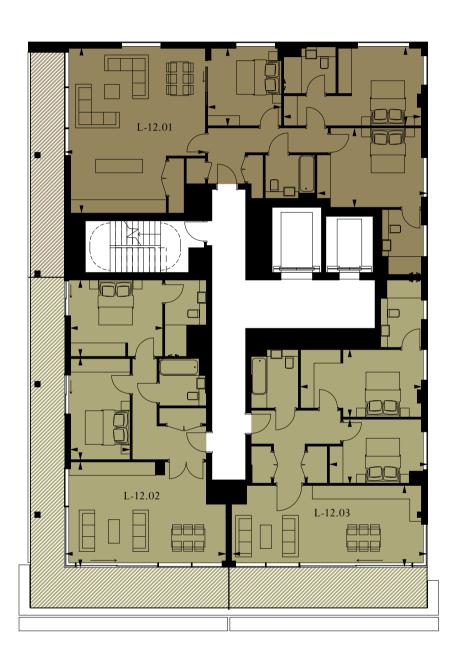

# APARTMENT L-12.01

# 3 BEDROOM

| Living/Dining  | 6.3m × 7.3m / 20'7'' × 24'0"  |
|----------------|-------------------------------|
| Master Bedroom | 6.lm × 3.4m / 20'0'' × 11'2'' |
| Bedroom 2      | 4,9m × 3.5m / 16'1" × 11'5''  |
| Bedroom 3      | 3.4m × 3.3m / 11′2′′ × 10′8′′ |
| Total area     | 114 sq m / 1229 sq ft         |
| Balcony        | 15 sq m / 160 sq ft           |
|                |                               |

# APARTMENT L-12.02

#### 2 BEDROOM

| 2 BLDROOM      |                               |
|----------------|-------------------------------|
| Living/Dining  | 7.lm × 4.6m / 23'3'' × 15'1'' |
| Master Bedroom | 4.lm × 3.4m / 13′5′′ × 11′2′′ |
| Bedroom 2      | 4.5m × 2.6m / 14'8'' × 8'5''  |
| Total area     | 80 sq m / 856 sq ft           |
| Balcony        | 35 sq m / 378 sq ft           |

# APARTMENT L-12.03

| 2 BEDROOM      |                               |
|----------------|-------------------------------|
| Living/Dining  | 8.6m × 3.6m / 28′2′′ × 11′8′′ |
| Master Bedroom | 5.2m × 3.0m / 17′1′′ × 9′8′′  |
| Bedroom 2      | 4.3m × 2.9m / 14′1′′ × 9′5′′  |
| Total area     | 81 sq m / 872 sq ft           |
| Balcony        | 16 sq m / 170 sq ft           |