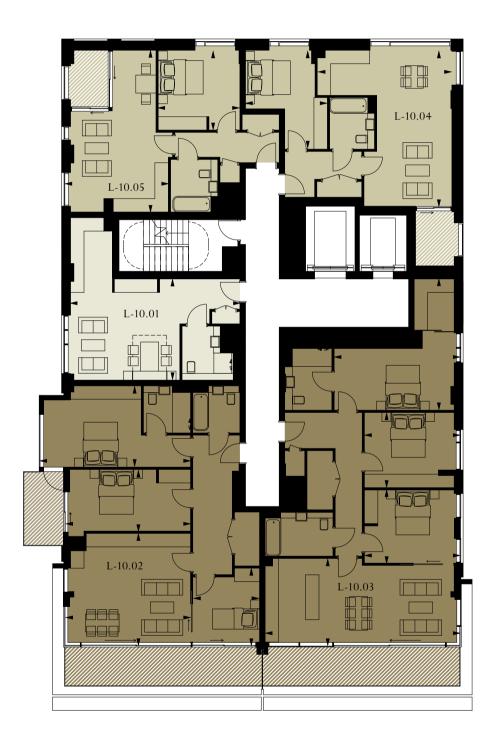

# APARTMENT L-11.01

#### 1 BEDROOM

| Winter Garden  | 5 sq m / 50 sq ft           |
|----------------|-----------------------------|
| Total area     | 54 sq m / 580 sq ft         |
| Master Bedroom | 3.7m × 3.7m /  2' " ×  2' " |
| Living/Dining  | 4.6m × 7.3m / 15'1" × 24'0" |
| 1 DEDITO OTT   |                             |

# APARTMENT L-11.02

# 3 BEDROOM

| Living/Dining  | 8.6m × 5.5m / 28'2" × 18'0" |
|----------------|-----------------------------|
| Master Bedroom | 7.8m × 2.8m / 25'6" × 9'2"  |
| Bedroom 2      | 4.3m × 2.9m / 14'1" × 9'6"  |
| Bedroom 3      | 4.3m × 3.0m / 14'1" × 9'9"  |
| Total area     | 119 sq m / 1276 sq ft       |
| Balcony        | 15 sg m / 162 sg ft         |

# APARTMENT L-11.03

# 3 BEDROOM

| Living/Dining  | 8.6m × 4.2m / 28'2" × 13'8" |
|----------------|-----------------------------|
| Master Bedroom | 5.4m × 3.5m / 17'7" × 11'5" |
| Bedroom 2      | 4,4m × 2,7m / 14'4" × 8'9"  |
| Bedroom 3      | 4,4m × 2.1m / 14'4" × 6'9"  |
| Total area     | 94 sq m / 1013 sq ft        |
| Balcony        | 15 sq m / 162 sq ft         |

# APARTMENT L-11.04

| 1 BEDROOM      |                             |
|----------------|-----------------------------|
| Living/Dining  | 7.lm × 6.4m / 23'3" × 21'0" |
| Master Bedroom | 3.6m × 4.5m / 11'8" × 14'8" |
| Total area     | 58 sq m / 621 sq ft         |
| Winter Garden  | 5 sq m / 54 sq ft           |