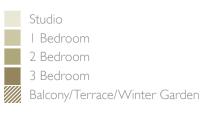

# APARTMENT L-10.01

#### STUDIO

| 01010          |                             |
|----------------|-----------------------------|
| Living/Bedroom | 7.6m × 4.5m / 24'9" × 14'8" |
| Total area     | 38 sq m / 410 sq ft         |

# APARTMENT L-10.02

# 3 BEDROOM

| Living/Dining  | 5.6m × 5.0m / 18'4" × 16'4" |
|----------------|-----------------------------|
| Master Bedroom | 6.7m × 3.6m / 22'0" × 11'8" |
| Bedroom 2      | 5.6m × 2.8m / 18'4" × 9'2"  |
| Bedroom 3      | 3.5m × 2.9m / 11'5" × 9'5"  |
| Total area     | 96 sq m / 1038 sq ft        |
| Balcony        | 21 sq m / 225 sq ft         |

## APARTMENT L-10.03

#### 3 BEDROOM

| 3 BEDIOOM      |                             |
|----------------|-----------------------------|
| Living/Dining  | 8.6m × 3.9m / 28'2" × 12'8" |
| Master Bedroom | 5,9m × 5.6m / 19'4" × 18'4" |
| Bedroom 2      | 4.3m × 3.4m /  4' " ×   '2" |
| Bedroom 3      | 3.3m × 4.2m / 10'8" × 13'8" |
| Total area     | 110 sq m / 1180 sq ft       |
| Balcony        | 15 sq m / 162 sq ft         |

# APARTMENT L-10.04

# 1 BEDROOM

| Living/Dining  | $6.4 \text{m} \times 7.1 \text{m} / 21'0" \times 23'3"$ |
|----------------|---------------------------------------------------------|
|                | 0./                                                     |
| Master Bedroom | $3.6 \text{m} \times 4.5 \text{m} / 11'8" \times 14'8"$ |
|                |                                                         |
| Total area     | 58 sq m / 621 sq ft                                     |
| rotar area     | 30 39 111 / 021 39 10                                   |
| W:             | E oo no / E/l oo ft                                     |
| Winter Garden  | 5 SQ 111 / 54 SQ 1L                                     |

# APARTMENT L-10.05

| I BLDITOOM     |                             |
|----------------|-----------------------------|
| Living/Dining  | 7.3m × 4.6m / 24'0" × 15'1" |
| Master Bedroom | 3.7m × 3.7m /  2' " ×  2' " |
| Total area     | 54 sq m / 580 sq ft         |
| Winter Garden  | 5 sq m / 50 sq ft           |