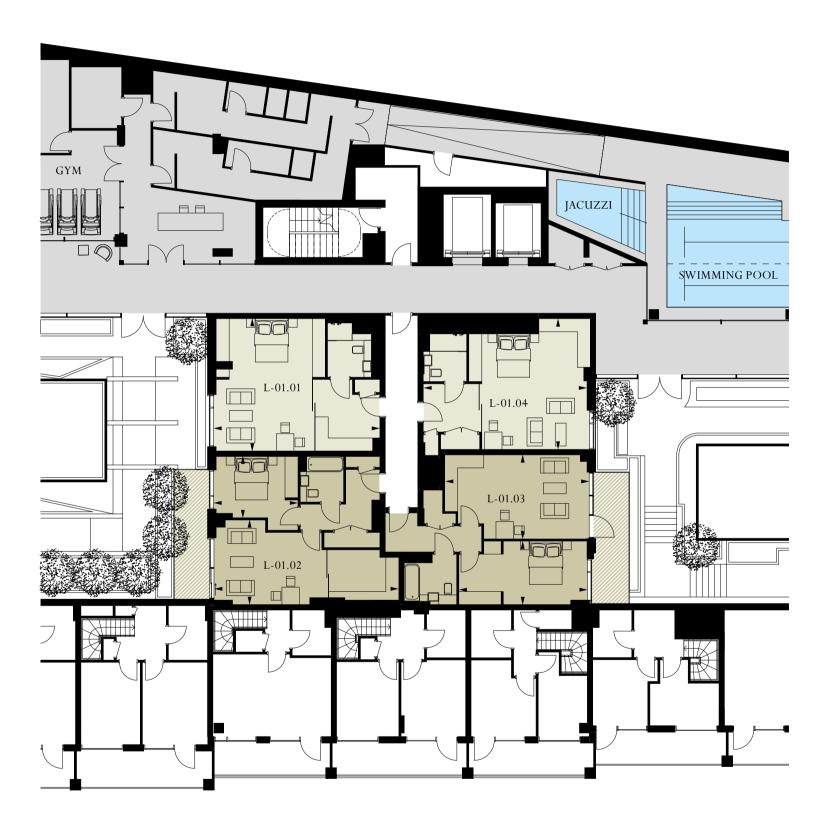

# APARTMENT L-01.01

STUDIO

| 0 - 0 0        |                             |
|----------------|-----------------------------|
| Living/Bedroom | 7.8m × 6.1m / 25'6" × 20'0" |
| Total area     | 45 sq m / 487 sq ft         |

# APARTMENT L-01.02

1 BEDROOM

| I BEDITO OM    |                             |
|----------------|-----------------------------|
| Living/Dining  | 8.7m × 3.8m / 28'5" × 12'5" |
| Master Bedroom | 4.0m × 2.9m / 13'0" × 9'5"  |
| Total area     | 54 sq m / 578 sq ft         |
| Balcony        | 10 sq m / 106 sq ft         |

# APARTMENT L-01.03

1 BEDROOM

| Living/Dining  | 6.8m × 3.9m / 22'3" × 12'8" |
|----------------|-----------------------------|
| Master Bedroom | 6.2m × 2.9m / 20'3" × 9'5"  |
| Total area     | 56 sq m / 601 sq ft         |
| Balcony        | 10 sq m / 104 sq ft         |

# APARTMENT L-01.04

STUDIO

| Living/Bedroom | 7.6m × 6.0m / 24'9" × 19'7" |
|----------------|-----------------------------|
| Total area     | 42 sq m / 455 sq ft         |