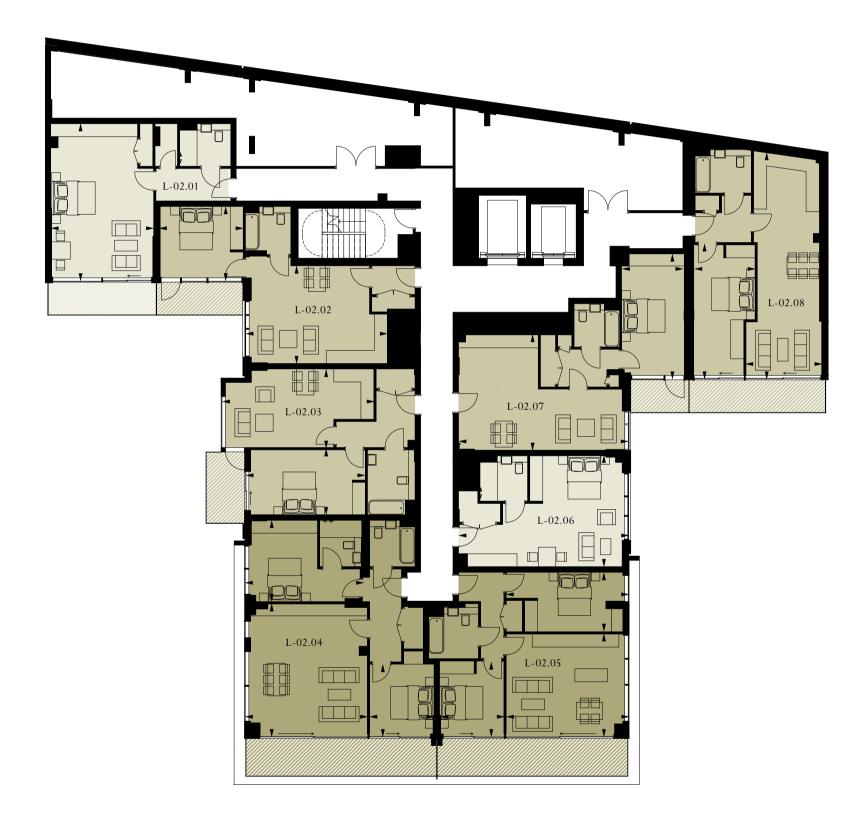

# APARTMENT L-02.01

#### STUDIO

| brabio         |                             |
|----------------|-----------------------------|
| Living/Bedroom | 4.7m × 7.3m / 15'4" × 24'0" |
| Total area     | 47 sq m / 503 sq ft         |
| Balcony        | 7 sq m / 80 sq ft           |

# APARTMENT L-02.02

| 1 BEDROOM      |                             |
|----------------|-----------------------------|
| Living/Dining  | 6.5m × 4.5m / 21'3" × 14'8" |
| Master Bedroom | 3.8m × 3.5m / 12'5" × 11'5" |
| Total area     | 51 sq m / 544 sq ft         |
| Balcony        | 6 sq m / 64 sq ft           |

# APARTMENT L-02.03

## 1 BEDROOM

| Living/Dining  | 7.0m × 3.6m / 23'0" × 11'8" |
|----------------|-----------------------------|
| Master Bedroom | 5.4m × 3.0m / 17'7" × 9'8"  |
| Total area     | 55 sq m / 588 sq ft         |
| Balcony        | 6 sq m / 63 sq ft           |

# APARTMENT L-02.04

#### 2 BEDROOM

| 2 BEDROOM      |                             |
|----------------|-----------------------------|
| Living/Dining  | 5.6m × 6.2m / 18'4" × 20'3" |
| Master Bedroom | 5.2m × 3.7m / 17'0" × 12'1" |
| Bedroom 2      | 3.4m × 2.9m / 11'2" × 9'5"  |
| Total area     | 79 sq m / 847 sq ft         |
| Balcony        | 15 sa m / 162 sa ft         |

# APARTMENT L-02.05

# 2 BEDROOM

| Living/Dining  | 5.6m × 4.8m / 18'4" × 15'7" |
|----------------|-----------------------------|
| Master Bedroom | 5.6m × 2.8m / 18'4" × 9'2"  |
| Bedroom 2      | 2.9m x 3.5m / 9'5" x 11'5"  |
| Total area     | 64 sq m / 690 sq ft         |
| Balcony        | 15 sq m / 162 sq ft         |

# APARTMENT L-02.06

#### STUDIC

| STUDIO         |                             |
|----------------|-----------------------------|
| Living/Bedroom | 7.7m × 5.1m / 25'3" × 16'7" |
| Total area     | 37 sa m / 402 sa ft         |

# APARTMENT L-02.07

#### 1 BEDROOM

| I BEBILO OILI  |                             |
|----------------|-----------------------------|
| Living/Dining  | 7.8m × 5.3m / 25'6" × 17'4" |
| Master Bedroom | 2.8m × 5.9m / 9'2" × 19'4"  |
| Total area     | 60 sq m / 649 sq ft         |
| Balcony        | 4 sq m / 43 sq ft           |

# APARTMENT L-02.08

| Living/Dining  | 3.5m × 10.5m / 11'5" × 34'4" |
|----------------|------------------------------|
| Master Bedroom | 2.8m × 6.2m / 9'2" × 20'3"   |
|                |                              |
| Total area     | 62 sq m / 667 sq ft          |