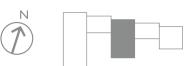

# APARTMENT L-09.01

## 2 BEDROOM

| Living/Dining  | 6.2m × 7.3m / 20'3" × 24'0" |
|----------------|-----------------------------|
| Master Bedroom | 3.3m × 4.4m / 10'8" × 14'4" |
| Bedroom 2      | 3.8m × 3.5m / 12'4" × 11'5" |
| Total area     | 80 sq m / 864 sq ft         |
| Balcony        | 8 sq m / 82 sq ft           |

# APARTMENT L-09.02

# STUDIO

| Living/Bedroom | 7.6m × 7.3m / 24'9" × 24.0" |
|----------------|-----------------------------|
| Total area     | 38 sq m / 411 sq ft         |

# APARTMENT L-09.03

#### 3 BEDROOM

| 3 BEBITO OTT   |                             |
|----------------|-----------------------------|
| Living/Dining  | 5.6m × 6.6m / 18'4" × 21'7" |
| Master Bedroom | 7.lm × 3.6m / 23'3" × 11'8" |
| Bedroom 2      | 6.0m × 3.0m / 19'7" × 9'8"  |
| Bedroom 3      | 4.2m × 2.9m / 13'8" × 9'5"  |
| Total area     | III sq m / II96 sq ft       |
| Balcony        | 21 sq m / 225 sq ft         |

# APARTMENT L-09.04

| 8.6m × 5.4m / 28'2" × 17'7" |
|-----------------------------|
| 5.2m × 4.1m / 17'0" × 13'5" |
| 4.3m × 2.9m / 14'1" × 9'5"  |
| 5.4m × 3.1m / 17'7" × 10'2  |
| 120 sq m / 1286 sq ft       |
|                             |

15 sq m / 162 sq ft

# APARTMENT L-09.05

#### STUDIO

Balcony

| 51 abio        |                             |
|----------------|-----------------------------|
| Living/Bedroom | 4.0m × 7.1m / 13'1" × 23'3" |
| Total area     | 39 sa m / 419 sa ft         |