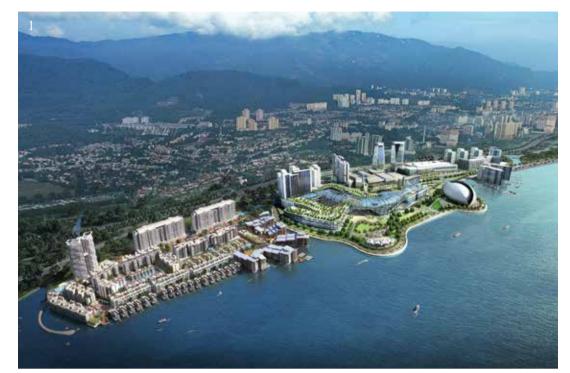

# **IJM** LAND

IJM Land Berhad ('IJM Land') is one of Malaysia's largest and renowned property developer and is listed on the Main Market of Bursa Malaysia (Malaysia's Stock Exchange).

With more than 5,900 acres of undeveloped land bank with gross development value exceeding £7 billion in its control, IJM Land's developments are strategically located all over Malaysia offering wide spread products such as integrated developments, residential townships, high-rise condominiums, offices towers, retail malls and commercial properties.

IJM Land's portfolio include luxury residences Ampersand in the heart of Kuala Lumpur City Centre and The Light Waterfront in Penang. Other developments include CIMB Tower and the iconic PJ8 office and serviced-suites in Kuala Lumpur and Tesco hypermarket and Aeon shopping mall. IJM Land is also undertaking development projects in China and Vietnam.

IJM Land was awarded The Edge Property Excellence Award 'Malaysia's Top 10 Property Developers' from 2010 to 2012.

- 1 The Light Waterfront, Penang
- 2 Ampersand, Kuala Lumpur
- 3 PJ8, Petaling Jaya
  - Seremban 2