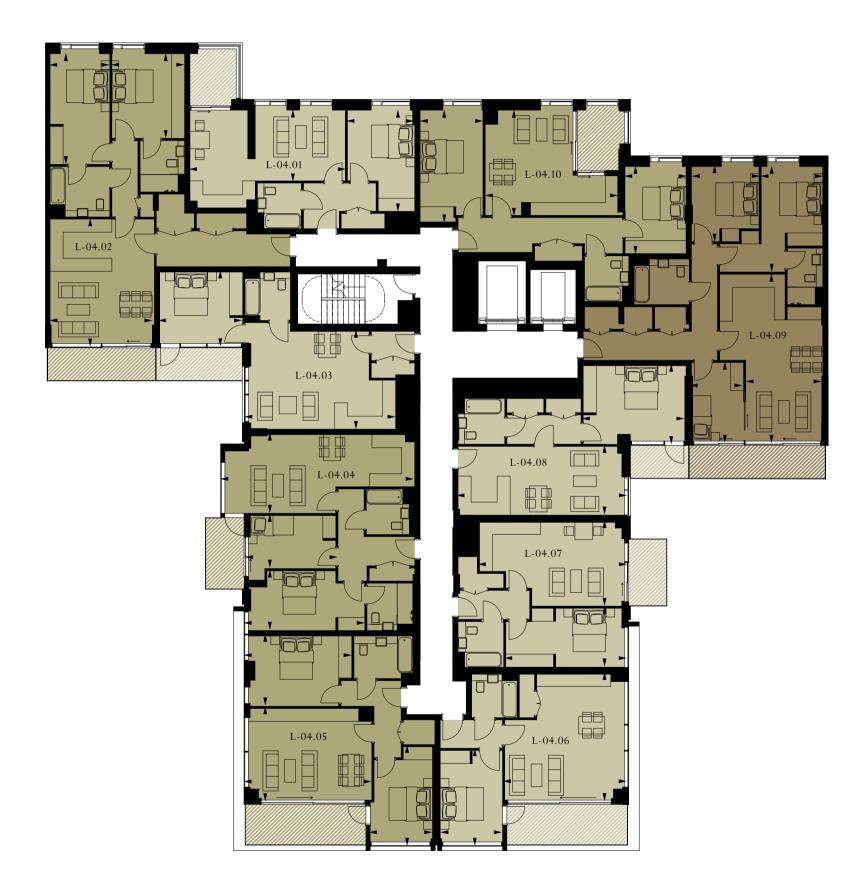

| Λ | DΛ               | DТ | '1 Л | ENT | Т | $\overline{\Omega A}$ | Ω1  |  |
|---|------------------|----|------|-----|---|-----------------------|-----|--|
| ٦ | $\Gamma \Lambda$ | RI | IVI  |     |   | U±.                   | ()I |  |

# 1 BEDROOM

| Living/Dining  | 7.2m × 3.3m / 23'6" × 15'1" |
|----------------|-----------------------------|
| Master Bedroom | 3.lm × 4.8m / 10'2" × 15'7" |
| Total area     | 54 sq m / 582 sq ft         |
| Winter Garden  | 6 sa m / 62 sa ft           |

# APARTMENT L-04.02

# 2 BEDROOM

| Living/Dining  | 4.8m × 5.9m / 15'7" × 19'4" |
|----------------|-----------------------------|
| Master Bedroom | 2.8m × 5.2m / 9'2" × 17'1"  |
| Bedroom 2      | 3.4m × 4.0m / 11'2" × 13'1" |
| Total area     | 90 sq m / 965 sq ft         |
| Balcony        | 7 sq m / 80 sq ft           |

# APARTMENT L-04.03

#### 1 BEDROOM

| I BEBROOM      |                             |
|----------------|-----------------------------|
| Living/Dining  | 6.9m × 4.5m / 22'6" × 14'8" |
| Master Bedroom | 4.0m × 3.5m / 13'1" × 11'5" |
| Total area     | 51 sq m / 554 sq ft         |
| Balcony        | 6 sq m / 64 sq ft           |

# APARTMENT L-04.04

# 2 BEDROOM

| Living/Dining  | 8.9m × 3.6m / 29'2" × 11'8" |
|----------------|-----------------------------|
| Master Bedroom | 5.4m × 2.8m / 17'8" × 9'2"  |
| Bedroom 2      | 4.lm × 2.5m / 13'5" × 8'2"  |
| Total area     | 72 sq m / 773 sq ft         |
| Balcony        | 6 sq m / 63 sq ft           |
|                |                             |

# APARTMENT L-04.05

# 2 BEDROOM

| Living/Dining  | 5.8m × 4.4m / 19'0" × 14'4" |
|----------------|-----------------------------|
| Master Bedroom | 4,9m × 3.2m / 16'1" × 10'5" |
| Bedroom 2      | 2.9m × 4.5m / 9'5" × 14'8"  |
| Total area     | 66 sq m / 711 sq ft         |
| Balcony        | 10 sq m / 111 sq ft         |

# APARTMENT L-04.06

## 1 BEDROOM

| Living/Dining  | 5.6m × 5.9m / 18'4" × 19'4" |
|----------------|-----------------------------|
| Master Bedroom | 2.9m × 4.4m / 9'5" × 14'4"  |
| Total area     | 53 sq m / 572 sq ft         |
| Balcony        | 10 sq m / 111 sq ft         |

## APARTMENT L-04.07

#### 1 BEDROOM

| I BLDROOM      |                             |
|----------------|-----------------------------|
| Living/Dining  | 6.8m × 4.0m / 22'3" × 13'1" |
| Master Bedroom | 5.6m × 2.8m / 18'4" × 9'2"  |
| Total area     | 51 sq m / 547 sq ft         |
| Balcony        | 5 sq m / 57 sq ft           |

## APARTMENT L-04.08

## 1 BEDROOM

| _iving/Dining  | 7.8m × 3.1m / 25'6" × 10'2" |
|----------------|-----------------------------|
| Master Bedroom | 4.7m × 3.6m / 15'4" × 11'8" |
| Total area     | 53 sq m / 576 sq ft         |
| Balcony        | 4 sq m / 43 sq ft           |

# APARTMENT L-04.09

| 3 BEDROOM      |                             |
|----------------|-----------------------------|
| Living/Dining  | 3.6m × 7.9m / 11'8" × 25'9" |
| Master Bedroom | 2.8m × 5m / 9'2" × 16'4"    |
| Bedroom 2      | 3.2m × 3.6m / 10'5" × 11'8" |
| Bedroom 3      | 2.4m × 3.8m / 7'9" × 12'5"  |
| Total area     | 96 sq m / 1037 sq ft        |
| Balcony        | 9 sq m / 101 sq ft          |

# APARTMENT L-04.10

| 2 BEDROOM      |                             |
|----------------|-----------------------------|
| Living/Dining  | 6.lm × 5.0m / 20'0" × 16'4" |
| Master Bedroom | 2.9m × 5.3m / 9'5" × 17'4"  |
| Bedroom 2      | 2.7m × 4.1m / 8'9" × 13'5"  |
| Total area     | 71 sq m / 760 sq ft         |
| Winter Garden  | 6 sg m / 69 sg ft           |