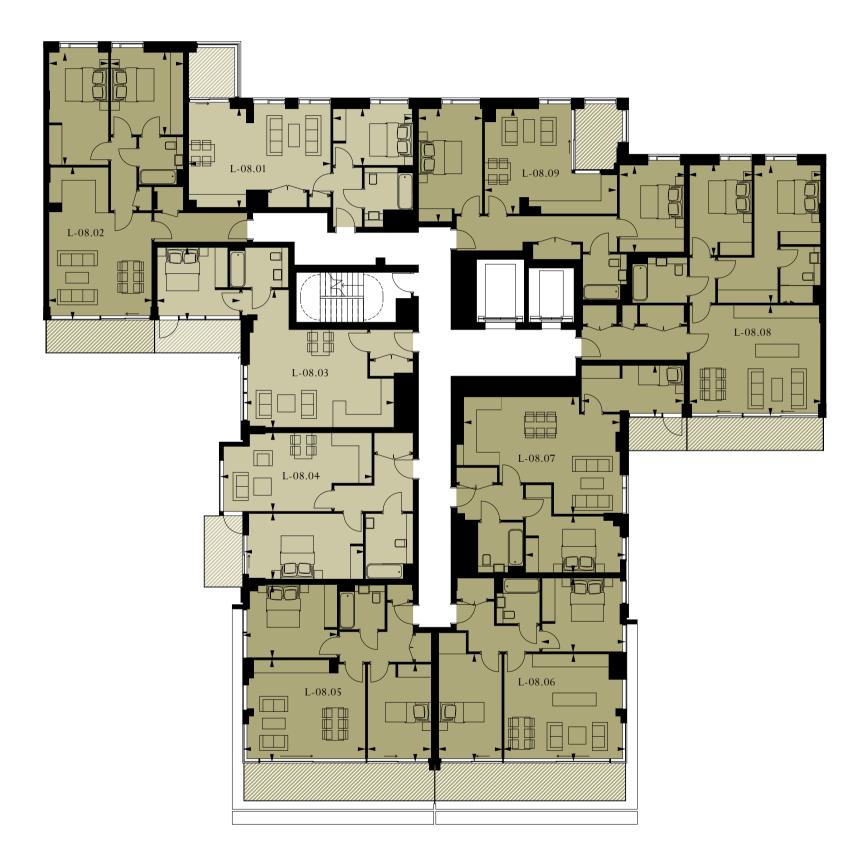

# 1 BEDROOM

| Living/Dining  | 6.6m × 4.7m / 21'7" × 15'4"  |
|----------------|------------------------------|
| Master Bedroom | 3.7m × 2.7m / 12'1'' × 8'6'' |
| Total area     | 51 sq m / 552 sq ft          |
| Winter Garden  | 6 sq m / 62 sq ft            |

## APARTMENT L-08.02

# 2 BEDROOM

| Living/Dining  | 4.8m × 7.0m / 15'7" × 23'0" |
|----------------|-----------------------------|
| Master Bedroom | 2.8m × 5.3m / 9'2" × 17'4"  |
| Bedroom 2      | 3.4m × 3.9m / 11'2" × 12'8" |
| Total area     | 76 sq m / 816 sq ft         |
| Balcony        | 7 sq m / 80 sq ft           |

# APARTMENT L-08.03

#### 1 BEDROOM

| I BLDROOM      |                               |
|----------------|-------------------------------|
| Living/Dining  | 6.9m × 6.4m / 22'6" × 21'0"   |
| Master Bedroom | 3.8m × 3.3m / 12'4'' × 10'8'' |
| Total area     | 53 sq m / 567 sq ft           |
| Balcony        | 6 sq m / 64 sq ft             |

# APARTMENT L-08.04

# 1 BEDROOM

| Living/Dining  | 7.0m × 3.6m / 23'0" × 11'8" |
|----------------|-----------------------------|
| Master Bedroom | 5.4m × 3.0m / 17'7" × 9'8"  |
| Total area     | 55 sq m / 590 sq ft         |
| Balcony        | 6 sq m / 63 sq ft           |

# APARTMENT L-08.05

## 2 BEDROOM

| 2 BLDROOM      |                             |
|----------------|-----------------------------|
| Living/Dining  | 5.6m × 4.7m / 18'4" × 15'4" |
| Master Bedroom | 4.2m × 3.4m / 13'8" × 11'2" |
| Bedroom 2      | 2.9m × 4.5m / 9'5" × 14'8"  |
| Total area     | 67 sq m / 726 sq ft         |
| Balcony        | 15 sq m / 162 sq ft         |

## APARTMENT L-08.06

#### 2 BEDROOM

| 2 BEDROOM      |                             |
|----------------|-----------------------------|
| Living/Dining  | 5.6m × 5.0m / 18'4" × 16'4" |
| Master Bedroom | 2.9m × 5.0m / 9'5" × 16'4"  |
| Bedroom 2      | 3.8m × 3.4m / 12'5" × 11'2" |
| Total area     | 70 sq m / 751 sq ft         |
| Balcony        | 15 sq m / 162 sq ft         |

# APARTMENT L-08.07

| S BEDROOM      |                              |
|----------------|------------------------------|
| _iving/Dining  | 7.2m × 5.4m / 23'6" × 17'7"  |
| Master Bedroom | 4.5m × 2.6m / 14'8" × 8'5"   |
| Bedroom 2      | 4.8m × 2.4m / 15'7'' × 7'8'' |
| Total area     | 68 sq m / 736 sq ft          |
| Balcony        | 4 sq m / 43 sq ft            |

## APARTMENT L-08.08

#### 2 BEDROOM

| BEDROOM        |                              |
|----------------|------------------------------|
| iving/Dining   | 6.0m × 5.2m / 19'7" × 17'0"  |
| Aaster Bedroom | 3.0m × 6.5m / 9'8'' × 21'3'' |
| Bedroom 2      | 3.0m × 4.3m / 9'8" × 14'1"   |
| otal area      | 89 sq m / 957 sq ft          |
| Balcony        | 9 sq m / 101 sq ft           |

# APARTMENT L-08.09

| 2 BEDROOM      |                              |
|----------------|------------------------------|
| Living/Dining  | 6.0m × 5.0m / 19'7" × 16'4"  |
| Master Bedroom | 3.0m × 5.3m / 9'8'' × 17'4'' |
| Bedroom 2      | 3.lm × 4.lm / 10'2" × 13'5"  |
| Total area     | 71 sq m / 770 sq ft          |
| Winter Garden  | 6 sq m / 68 sq ft            |