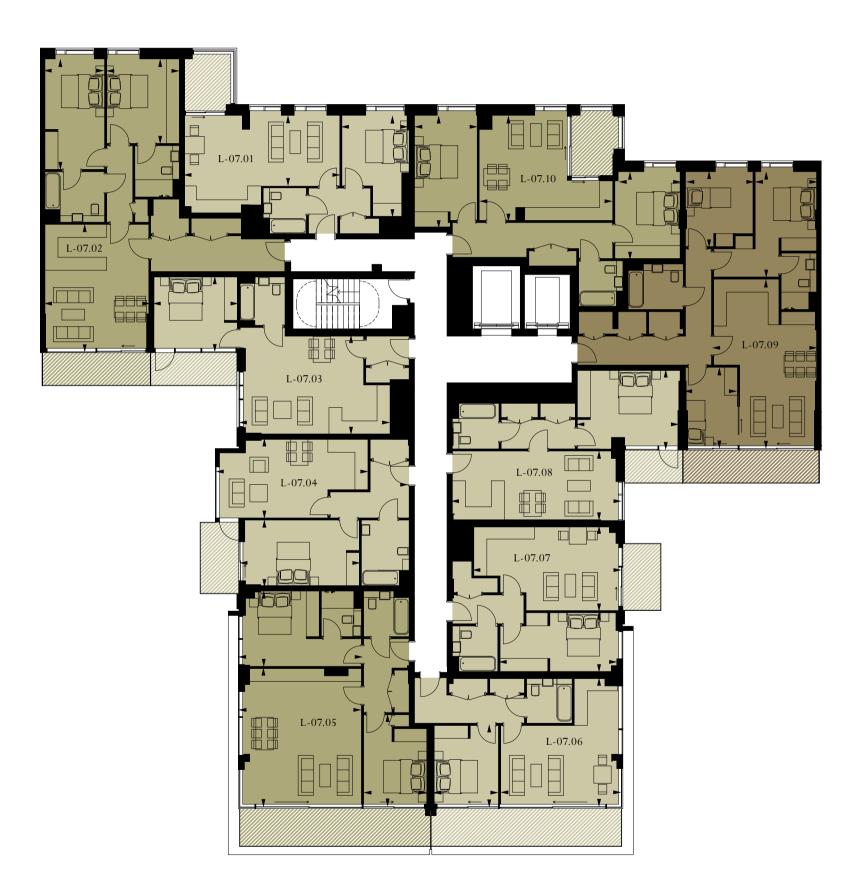

# APARTMENT L-07.01

# 1 BEDROOM

| Living/Dining  | 7.2m × 3.3m / 23'6" × 10'8" |
|----------------|-----------------------------|
| Master Bedroom | 3.lm × 4.8m / 10'2" × 15'7" |
| Total area     | 55 sq m / 590 sq ft         |
| Winter Garden  | 6 sq m / 62 sq ft           |

# APARTMENT L-07.02

# 2 BEDROOM

| Living/Dining  | 5.9m × 4.8m / 19'4" × 15'7" |
|----------------|-----------------------------|
| Master Bedroom | 2.8m × 5.2m / 9'2" × 17'1"  |
| Bedroom 2      | 3.4m × 4.0 / 11'2" × 13'1"  |
| Total area     | 89 sq m / 963 sq ft         |
| Balcony        | 7 sq m / 80 sq ft           |

# APARTMENT L-07.03

## 1 BEDROOM

| 1 DEDITO OTT   |                             |
|----------------|-----------------------------|
| Living/Dining  | 6.9m × 4.5m / 22'6" × 14'8" |
| Master Bedroom | 3.7m × 3.5m / 12'1" × 11'5" |
| Total area     | 51 sq m / 554 sq ft         |
| Balcony        | 6 sq m / 64 sq ft           |

# APARTMENT L-07.04

# 1 BEDROOM

| *************************************** |                             |
|-----------------------------------------|-----------------------------|
| Living/Dining                           | 7.0m × 3.6m / 23'0" × 11'8" |
| Master Bedroom                          | 5.4m × 3.0m / 17'7" × 9'8"  |
| Total area                              | 55 sq m / 590 sq ft         |
| Balcony                                 | 6 sq m / 63 sq ft           |

# APARTMENT L-07.05

#### 2 BEDROOM

| 2 BEBITOOM     |                             |
|----------------|-----------------------------|
| Living/Dining  | 5.6m × 6.3m / 18'4" × 20'7" |
| Master Bedroom | 5.6m × 3.6m / 18'3" × 11'8" |
| Bedroom 2      | 2.9m × 4.3m / 9'5" × 14'1"  |
| Total area     | 79 sq m / 855 sq ft         |
| Balcony        | 15 sq m / 162 sq ft         |

# APARTMENT L-07.06

| BEDROOM        |                             |
|----------------|-----------------------------|
| _iving/Dining  | 5.6m × 5.9m / 18'4" × 19'4" |
| Master Bedroom | 2.9m × 3.8m / 9'5" × 12'5"  |
| Total area     | 52 sq m / 564 sq ft         |
| Balcony        | 15 sa m / 162 sa ft         |

## APARTMENT L-07.07

| I BEDROOM      |                             |
|----------------|-----------------------------|
| Living/Dining  | 6.8m × 4.0m / 22'3" × 13'1" |
| Master Bedroom | 5.6m × 2.8m / 18'4" × 9'2"  |
| Total area     | 51 sq m / 545 sq ft         |
| Balcony        | 5 sq m / 58 sq ft           |

## APARTMENT L-07.08

## 1 BEDROOM

| 1 BEBITO OTT   |                             |
|----------------|-----------------------------|
| Living/Dining  | 7.8m × 3.1m / 25'6" × 10'2" |
| Master Bedroom | 4.7m × 3.6m / 15'4" × 11'8" |
| Total area     | 53 sq m / 575 sq ft         |
| Balcony        | 4 sq m / 43 sq ft           |

# APARTMENT L-07.09

| 3 BEDROOM      |                             |
|----------------|-----------------------------|
| Living/Dining  | 4.8m × 7.9m / 15'7" × 25'9" |
| Master Bedroom | 2.8m × 5.0m / 9'2" × 16'4"  |
| Bedroom 2      | 3.2m × 3.6m / 10'5" × 11'8" |
| Bedroom 3      | 2.4m × 3.8m / 7'9" × 12'5"  |
| Total area     | 96 sq m / 1036 sq ft        |
| Balcony        | 9 sq m / 101 sq ft          |

# APARTMENT L-07.10

| 2 BLDROOM      |                             |
|----------------|-----------------------------|
| Living/Dining  | 6.2m × 5.0m / 20'3" × 16'4" |
| Master Bedroom | 2.9m × 5.3m / 9'5" × 17'4"  |
| Bedroom 2      | 2.9m × 4.1m / 9'5" × 13'4"  |
| Total area     | 71 sq m / 767 sq ft         |
| Winter Garden  | 6 sq m / 69 sq ft           |