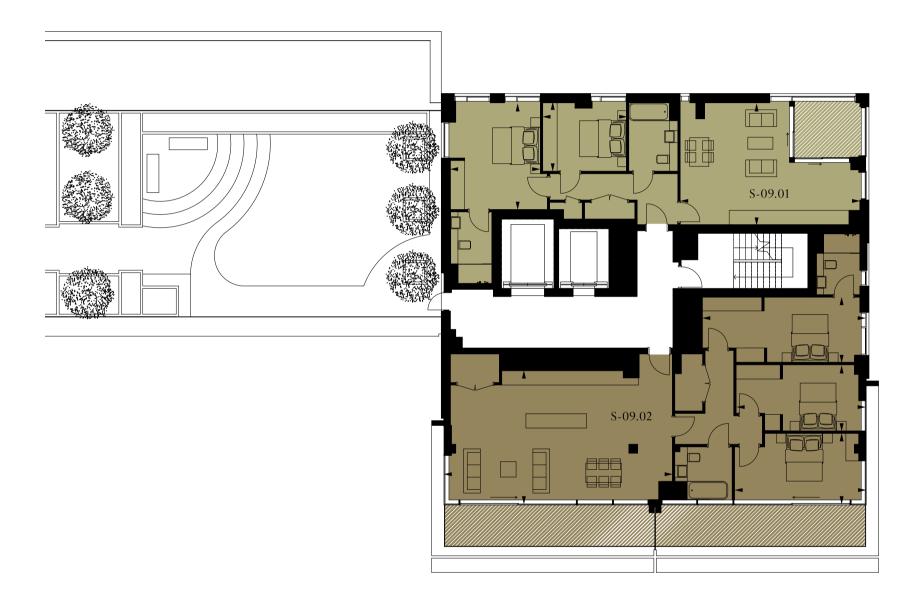

#### APARTMENT S-09.01

| 2 BEDROOM      |                             |
|----------------|-----------------------------|
| Living/Dining  | 7.5m × 5.1m / 24'6" × 16'7" |
| Master Bedroom | 3.8m × 4.5m / 12'5" × 14'8" |
| Bedroom 2      | 3.5m × 2.9m / 11'5" × 9'5"  |
| Total area     | 83 sq m / 894 sq ft         |
| Winter Garden  | 7 sq m / 78 sq ft           |

#### APARTMENT S-09.02

| 3 DEDROOM      |                              |
|----------------|------------------------------|
| Living/Dining  | 9.5m × 5.6m / 31'2" × 18'4"  |
| Master Bedroom | 6.8m × 2.7m / 22'3" × 8'9"   |
| Bedroom 2      | 5.4m × 2.8m / 17'7" × 9'2"   |
| Bedroom 3      | 5.5m × 3.0m / 18'0'' × 9'8'' |
| Total area     | 124 sq m / 1338 sq ft        |
| Balcony        | 30 sq m / 325 sq ft          |