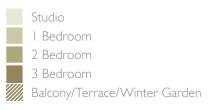

#### APARTMENT S-10.01

#### 2 BEDROOM

| 7.7m × 5.1m / 26'3" × 16'7"  |
|------------------------------|
| 4.5m × 4.0m / 14'8" × 13'2'' |
| 3.6m × 2.9m / 11'8" × 9'5"   |
| 84 sq m / 901 sq ft          |
| 7 sq m / 78 sq ft            |
|                              |

#### APARTMENT S-10.02

| 2 BEDROOM      |                              |
|----------------|------------------------------|
| Living/Dining  | 8.7m × 6.8m / 28'5" × 22'3"  |
| Master Bedroom | 5.5m × 3.5m / 18'0" × 11'5'' |
| Bedroom 2      | 3.3m × 4.0m / 10'8" × 13'1"  |
| Total area     | 98 sq m / 1052 sq ft         |
| Balcony        | 30 sq m / 325 sq ft          |