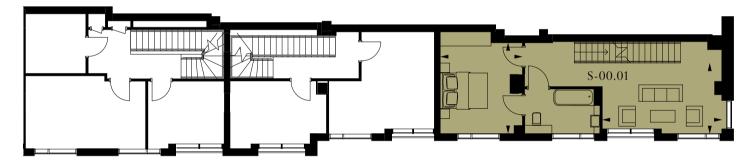

### SAGE PLACE GROUND, MEZZANINE AND LEVEL 1

#### MEZZANINE

#### GROUND FLOOR

Studio
I Bedroom
2 Bedroom
3 Bedroom
Balcony/Terrace/Winter Garden

# APARTMENT S-00.01 2 BEDROOM Kitchen/Dining 6.8m × 3.8m / 22'3'' × 12'5'' Living 5.1m × 2.9m / 16'7" × 9'5" Master Bedroom 3.5m × 3.8m / 11'5" × 12'5" Bedroom 2 6.7m × 2.3m / 21'10'' × 7'5" Total area 133 sq m / 1431 sq ft Balcony 20 sq m / 220 sq ft