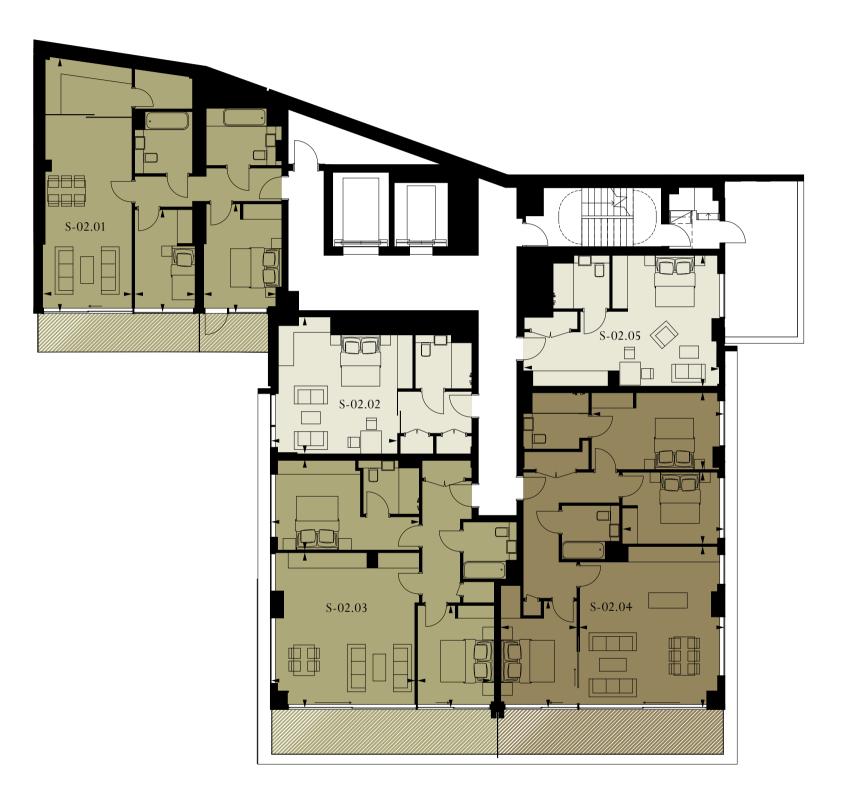

#### APARTMENT S-02.01

#### 2 BEDROOM

| Living/Dining  | 3.5m × 10.0m / 11'5" × 32'8" |
|----------------|------------------------------|
| Master Bedroom | 3.0m × 4.2m / 9'8" × 13'8"   |
| Bedroom 2      | 2.4m × 4.0m / 7'9" × 13'1"   |
| Total area     | 80 sq m / 862 sq ft          |
| Balcony        | 13 sq m / 145 sq ft          |

#### APARTMENT S-02.02

#### STUDIO

| Living/Bedroom | 4.9m × 5.3m / 16'1" × 17'4" |
|----------------|-----------------------------|
| Total area     | 37 sq m / 397 sq ft         |

#### APARTMENT S-02.03

#### 2 BEDROOM

| - 222110 0111  |                             |
|----------------|-----------------------------|
| Living/Dining  | 5.6m × 6.1m / 18'4" × 20'0" |
| Master Bedroom | 5.7m × 3.5m / 18'7" × 11'5" |
| Bedroom 2      | 2.9m × 4.0m / 9'5" × 13'1"  |
| Total area     | 82 sq m / 883 sq ft         |
| Balcony        | 15 sq m / 162 sq ft         |
|                |                             |

#### APARTMENT S-02.04

#### 3 BEDROOM

| Living/Dining 5 | 5.6m × 6.3m / 18'4" × 20'7" |
|-----------------|-----------------------------|
| Master Bedroom  | 5.lm × 3.0m / 16'7" × 9'8"  |
| Bedroom 2 2     | 2.9m × 4.2m / 9'5" × 13'8"  |
| Bedroom 3       | 3,9m × 2,8m / 12'8" × 9'2"  |
| Total area      | 98 sq m / 1053 sq ft        |
| Balcony         | 5 sq m / 162 sq ft          |

#### APARTMENT S-02.05

#### STUDIO

| Living/Bedroom | 7.8m × 5.1m / 25'6" × 16'7" |
|----------------|-----------------------------|
| Total area     | 36 sq m / 387 sq ft         |