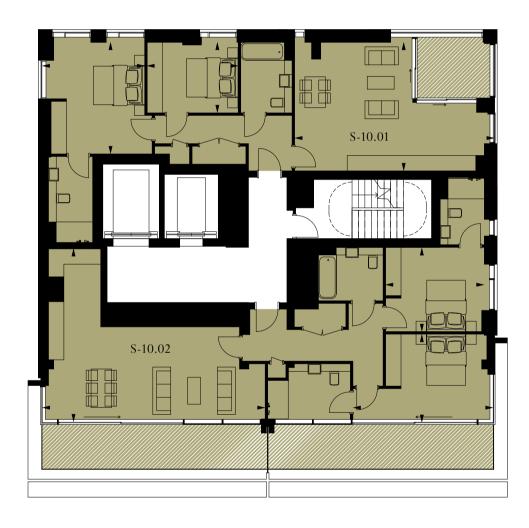

#### APARTMENT S-11.01

#### 3 REDROOM

| 15.7m × 8.1m / 51'5" × 26'6" |
|------------------------------|
| 4.8m × 3.0m / 15'7" × 9'8"   |
| 2.9m × 4.0m / 9'5" × 13'1"   |
| 3.9m × 4.0m / I2'8" × I3'I"  |
| 127 sq m / 1369 sq ft        |
| 32 sq m / 348 sq ft          |
|                              |