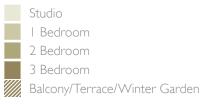

#### APARTMENT S-06.01

#### STUDIO

| Living/Bedroom | 8.3m × 4.5m / 27'2" × 14'8" |
|----------------|-----------------------------|
| Total area     | 38 sq m / 405 sq ft         |

#### APARTMENT S-06.02

#### 3 BEDROOM

| Living/Dining  | 6.lm × 5.4m / 20'0" × 17'7"   |
|----------------|-------------------------------|
| Master Bedroom | 2.9m × 5.3m / 9'5" × 17'4"    |
| Bedroom 2      | 3.2m × 4.0m / 10′5′′ × 13′1′′ |
| Bedroom 3      | 3.8m × 3.3m / 12'5" × 10'8"   |
| Total area     | 103 sq m / 1108 sq ft         |
| Balcony        | 13 sq m / 145 sq ft           |

#### APARTMENT S-06.03

#### STUDIO

| Living/Bedroom | 7.8m × 5.3m / 25'6" × 17'4" |
|----------------|-----------------------------|
| Total area     | 37 sq m / 397 sq ft         |

#### APARTMENT S-06.04

#### 3 BEDROOM

| Living/Dining  | 8.6m × 6.1m / 28'2" × 20'0"   |
|----------------|-------------------------------|
| Master Bedroom | 4.0m × 3.4m /  3' '' ×   '2'' |
| Bedroom 2      | 5.5m × 2.8m / 18'0" × 9'2"    |
| Bedroom 3      | 3.4m × 2.8m / 11'2" × 9'2''   |
| Total area     | 107 sq m / 1152 sq ft         |
| Balcony        | 30 sq m / 325 sq ft           |

#### APARTMENT S-06.05

#### 1 BEDROOM

| Living/Dining | 6.6m × 4.4m / 21′7" × 14′4" |
|---------------|-----------------------------|
|               | 5.5m × 3.2m / 18'0" × 10'5" |
| Total area    | 55 sq m / 595 sq ft         |
| Winter Garden | 5 sq m / 50 sq ft           |

#### APARTMENT S-06.06

| Living/Dining  | 6.7m × 5.1m / 22'0" × 16'7" |
|----------------|-----------------------------|
| Master Bedroom | 4.5m × 2.7m / 14'8" × 8'9"  |
| Total area     | 52 sq m / 558 sq ft         |
| Winter Garden  | 5 sg m / 58 sg ft           |