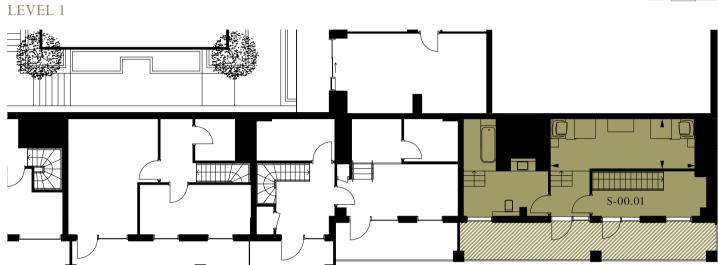

### SAGE PLACE GROUND, MEZZANINE AND LEVEL 1

# APARTMENT S-00.01 2 BEDROOM Kitchen/Dining 6.8m × 3.8m / 22'3'' × 12'5'' Living 5.1m × 2.9m / 16'7" × 9'5" Master Bedroom 3.5m × 3.8m / 11'5" × 12'5" Bedroom 2 6.7m × 2.3m / 21'10'' × 7'5" Total area 133 sq m / 1431 sq ft Balcony 20 sq m / 220 sq ft