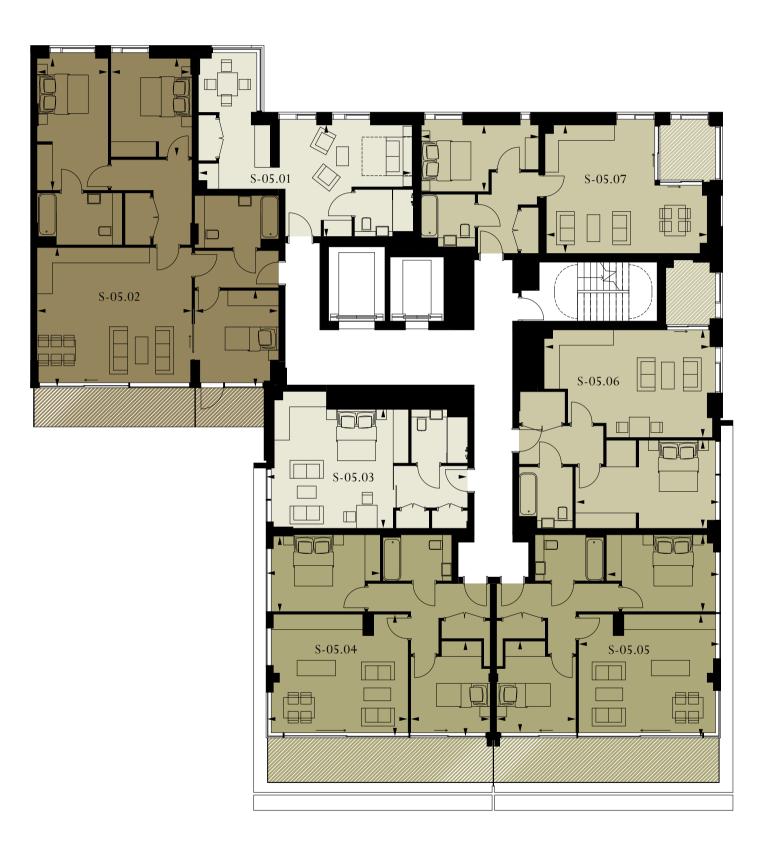

#### APARTMENT S-05.01

#### STUDIO

| Living/Bedroom | 8.3m × 4.5m / 27'2" × 14'8" |
|----------------|-----------------------------|
| Total area     | 37 sq m / 402 sq ft         |

#### APARTMENT S-05.02

#### 3 BEDROOM

| Living/Dining  | 6.lm × 5.4m / 20'0" × 17'7"   |
|----------------|-------------------------------|
| Master Bedroom | 2.9m × 5.3m / 9'5" × 17'4"    |
| Bedroom 2      | 3.lm × 4.0m / 10'2" × 13'1"   |
| Bedroom 3      | 3.3m × 3.8m / 10′8′′ × 12′5′′ |
| Total area     | 103 sq m / 1105 sq ft         |
| Balcony        | 13 sq m / 145 sq ft           |

#### APARTMENT S-05.03

#### STUDIO

| Living/Dining | 7.8m × 4.6m / 25'6" × 15'1" |
|---------------|-----------------------------|
| Total area    | 37 sq m / 397 sq ft         |

#### APARTMENT S-05.04

#### 2 BEDROOM

| Z BEDITO OWI   |                             |
|----------------|-----------------------------|
| Living/Dining  | 5.5m × 4.8m / 18'1" × 15'8" |
| Master Bedroom | 4.3m × 3.0m /  4' " × 9'8"  |
| Bedroom 2      | 3.0m × 3.7m / 9'8" × 12'1"  |
| Total area     | 64 sq m / 694 sq ft         |
| Balcony        | 15 sq m / 162 sq ft         |

#### APARTMENT S-05.05

#### 2 BEDROOM

| iving/Dining | 5.5m × 4.8m / 18'1" × 15'8" |
|--------------|-----------------------------|
|              | 4.3m × 3.0m / 14'1" × 9'8"  |
| sedroom 2    | 3.0m × 3.7m / 9'8" × 12'1"  |
| otal area    | 65 sq m / 694 sq ft         |
| alcony       | 15 sg m / 162 sg ft         |

#### APARTMENT S-05.06

| BEDROOM        |                             |
|----------------|-----------------------------|
| iving/Dining   | 6.6m × 4.4m / 21'7" × 14'4" |
| Master Bedroom | 5.5m × 3.4m / 18'1" × 11'2" |
| otal area      | 57 sq m / 612 sq ft         |
| Winter Garden  | 5 sq m / 52 sq ft           |

#### APARTMENT S-05.07

| I BLDITOOM     |                             |
|----------------|-----------------------------|
| Living/Dining  | 6.3m × 5.1m / 20'7" × 16'7" |
| Master Bedroom | 4.5m × 2.7m / 14'8" × 8'9"  |
| Total area     | 51 sq m / 546 sq ft         |
| Winter Garden  | 5 sq m / 58 sq ft           |