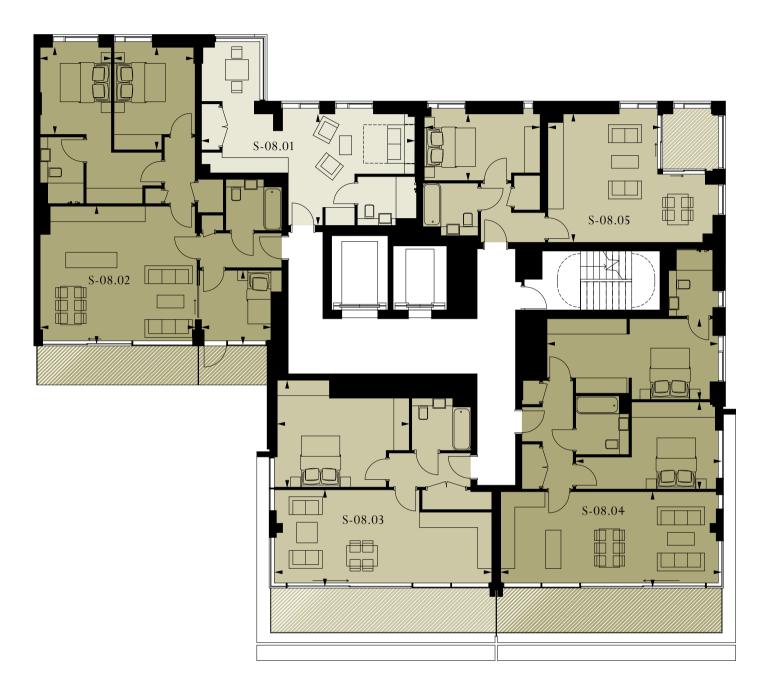

#### APARTMENT S-08.01

#### STUDIO

| Living/Bedroom | 8.4m × 4.5m / 27'6" × 14'8" |
|----------------|-----------------------------|
| Total area     | 38 sq m / 405 sq ft         |

#### APARTMENT S-08.02

#### 3 BEDROOM

| Living/Dining  | 6.lm × 5.4m / 20'0" × 17'7" |
|----------------|-----------------------------|
| Master Bedroom | 2.9m × 3.5m / 9'5" × 11'5"  |
| Bedroom 2      | 3.lm × 4.lm / 10'2" × 13'5" |
| Bedroom 3      | 2.8m × 2.9m / 9'2" × 9'5"   |
| Total area     | 92 sq m / 991 sq ft         |
| Balcony        | 13 sq m / 145 sq ft         |

#### APARTMENT S-08.03

#### 1 BEDROOM

| 1 DEDITOOM     |                             |
|----------------|-----------------------------|
| Living/Dining  | 8.6m × 3.8m / 28'2" × 12'5" |
| Master Bedroom | 5.2m × 4.2m / 17'1" × 13'8" |
| Total area     | 61 sq m / 654 sq ft         |
| Balcony        | 15 sq m / 162 sq ft         |

#### APARTMENT S-08.04

#### 2 BEDROOM

| Living/Dining  | 8.6m × 3.7m / 28'2" × 12'1"   |
|----------------|-------------------------------|
| Master Bedroom | 6.8m × 3.1m / 22'3'' × 10'2'' |
| Bedroom 2      | 5.7m × 3.4m / 18'7" × 11'2"   |
| Total area     | 85 sq m / 917 sq ft           |
| Balcony        | 15 sq m / 162 sq ft           |

#### APARTMENT S-08.05

| 1 BEDROOM      |                             |
|----------------|-----------------------------|
| Living/Dining  | 6.5m × 5.1m / 21'3" × 16'7" |
| Master Bedroom | 4.5m × 2.7m / 14'8" × 8'9"  |
| Total area     | 52 sq m / 558 sq ft         |
| Winter Garden  | 5 sg m / 58 sg ft           |