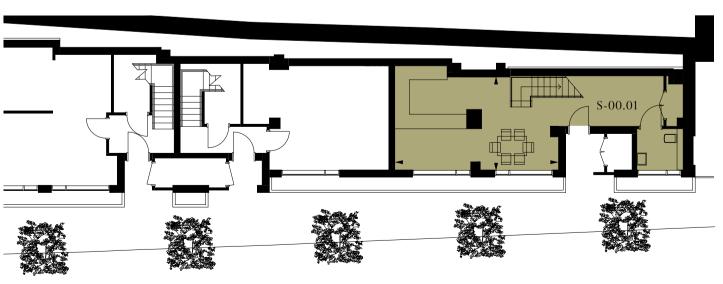

### SAGE PLACE GROUND, MEZZANINE AND LEVEL 1

# APARTMENT S-00.01 2 BEDROOM Kitchen/Dining 6.8m × 3.8m / 22'3'' × 12'5'' Living 5.1m × 2.9m / 16'7" × 9'5" Master Bedroom 3.5m × 3.8m / 11'5" × 12'5" Bedroom 2 6.7m × 2.3m / 21'10'' × 7'5" Total area 133 sq m / 1431 sq ft Balcony 20 sq m / 220 sq ft