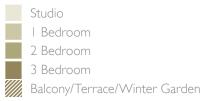

#### APARTMENT S-04.01

#### STUDIO

| T · · /D 1     | 0.2 4.5 / 2712# 1410#       |
|----------------|-----------------------------|
| Living/Bedroom | 8.3m × 4.5m / 27'2" × 14'8" |
| Total area     | 41 sq m / 445 sq ft         |

#### APARTMENT S-04.02

#### 3 BEDROOM

| Living/Dining  | 6.0m × 5.3m / 19'7" × 17'4" |
|----------------|-----------------------------|
| Master Bedroom | 3.lm × 4.9m / 10'2" × 16'1" |
| Bedroom 2      | 2.9m × 4.7m / 9'5" × 15'4"  |
| Bedroom 3      | 2.8m × 3.7m / 9'2" × 12'1"  |
| Total area     | 96 sq m / 1036 sq ft        |
| Balcony        | 13 sq m / 145 sq ft         |

#### APARTMENT S-04.03

#### STUDIO

| Living/Dining | 5.3m × 5.3m / 17'4" × 17'4'' |
|---------------|------------------------------|
| Total area    | 37 sq m / 397 sq ft          |

#### APARTMENT S-04.04

#### 2 BEDROOM

| Z BLDIKO OM    |                             |
|----------------|-----------------------------|
| Living/Dining  | 5.5m × 6.1m / 18'1" × 20'0" |
| Master Bedroom | 5.4m × 3.5m / 17'7" × 11'5" |
| Bedroom 2      | 3.0m × 3.9m / 9'8" × 12'8"  |
| Total area     | 80 sq m / 865 sq ft         |
| Balcony        | 15 sq m / 162 sq ft         |

#### APARTMENT S-04.05

#### 2 BEDROOM

| Living/Dining  | 5.5m × 6.1m / 18'1" × 20'0"  |
|----------------|------------------------------|
| Master Bedroom | 5.4m × 3.5m / 17'7'' × 11'5" |
| Bedroom 2      | 3.0m × 3.9m / 9'8" × 12'8"   |
| Total area     | 80 sq m / 863 sq ft          |
| Balcony        | 15 sq m / 162 sq ft          |

#### APARTMENT S-04.06

| BEDROOM        |                             |
|----------------|-----------------------------|
| Living/Dining  | 6.8m × 4.2m / 22'3" × 13'8" |
| Master Bedroom | 5.5m × 3.4m / 18'1" × 11'2" |
| Total area     | 57 sq m / 612 sq ft         |
| Winter Garden  | 5 sg m / 52 sg ft           |

#### APARTMENT S-04.07

#### 1 REDROOM

| I BEDROOM      |                             |
|----------------|-----------------------------|
| Living/Dining  | 6.3m × 5.1m / 20'7" × 16'7" |
| Master Bedroom | 4.5m × 2.7m / 14'8" × 8'9"  |
| Total area     | 51 sq m / 546 sq ft         |
| Winter Garden  | 5 sq m / 58 sq ft           |