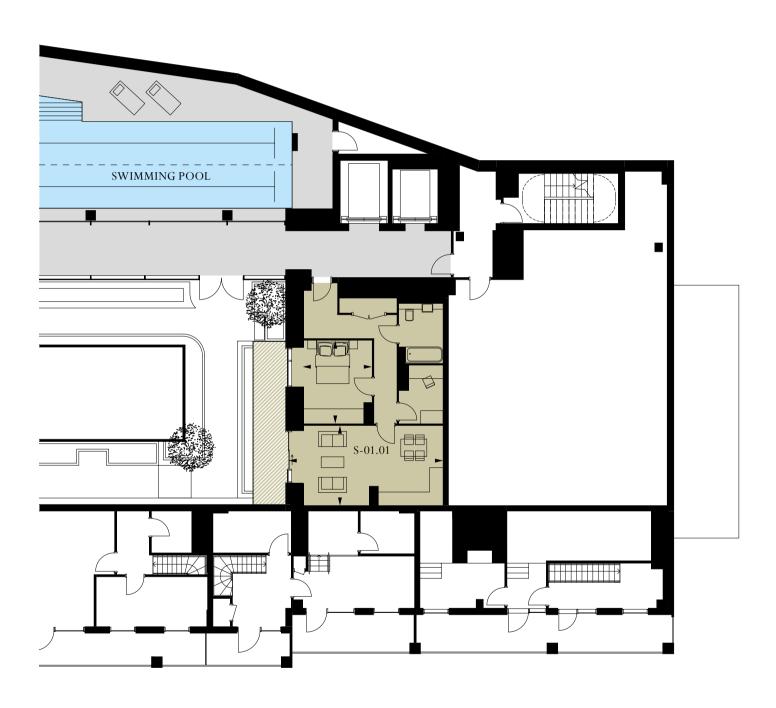

APARTMENT S-01.01

Living/Dining 7.1m × 3.6m / 23'3" × 11'8" Master Bedroom 3.lm × 3.8m / 10'2" × 12'5" Total area 65 sq m / 701 sq ft Balcony 12 sq m / 126 sq ft