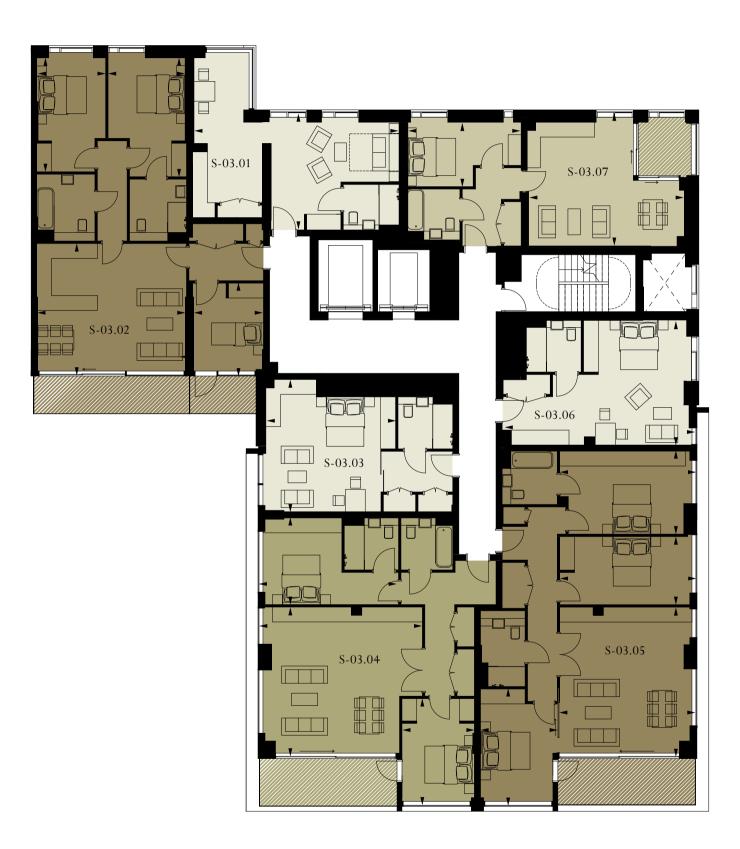

#### APARTMENT S-03.01

#### STUDIO

| Living/Bedroom | 4.7m × 8.3m / 15'4" × 27'2" |
|----------------|-----------------------------|
| Total area     | 41 sq m / 445 sq ft         |

#### APARTMENT S-03.02

#### 3 BEDROOM

| Living/Dining  | 6.lm × 5.3m / 20'0" × 17'4" |
|----------------|-----------------------------|
| Master Bedroom | 3.lm × 4.9m / 10'2" × 16'1" |
| Bedroom 2      | 2.9m × 4.7m / 9'5" × 15'4"  |
| Bedroom 3      | 2.8m × 3.7m / 9'2" × 12'1"  |
| Total area     | 95 sq m / 1025 sq ft        |
| Balcony        | 13 sq m / 145 sq ft         |

#### APARTMENT S-03.03

#### STUDIO

| Living/Bedroom | 5.3m × 5.3m / 17'4" × 17'4'' |
|----------------|------------------------------|
| Total area     | 37 sq m / 397 sq ft          |

#### APARTMENT S-03.04

#### 2 BEDROOM

| Living/Dining  | 6.6m × 6.1m / 21′7" × 20′0"  |
|----------------|------------------------------|
| Master Bedroom | 5.5m × 3.5m / 18'1'' × 11'5" |
| Bedroom 2      | 2.9m × 4.3m / 9'5" × 14'1"   |
| Total area     | 88 sq m / 945 sq ft          |
| Balcony        | 10 sq m / 111 sq ft          |

#### APARTMENT S-03.05

#### 3 BEDROOM

| iving/Dining   | 5.5m × 6.1m / 18'1" × 20'0" |
|----------------|-----------------------------|
| Aaster Bedroom | 5.5m × 3.4m / 18'1" × 11'2" |
| edroom 2       | 5.5m × 2.8m / 18'1" × 9'2"  |
| edroom 3       | 3.0m × 4.7m / 9'8" × 15'4"  |
| otal area      | 105 sq m / 1126 sq ft       |
| alcony         | 10 sa m / 111 sa ft         |

#### APARTMENT S-03.06

#### STUDIO

| Total area     | 36 sa m / 385 sa ft         |
|----------------|-----------------------------|
| Living/Bedroom | 7.8m × 5.0m / 25'6" × 16'4" |
|                |                             |

#### APARTMENT S-03.07

| BLDITOOM       |                             |
|----------------|-----------------------------|
| iving/Dining   | 6.3m × 5.3m / 20'7" × 17'4" |
| Aaster Bedroom | 4.5m × 2.7m / 14'8" × 8'9"  |
| otal area      | 51 sq m / 546 sq ft         |
| Vinter Garden  | 5 sq m / 58 sq ft           |