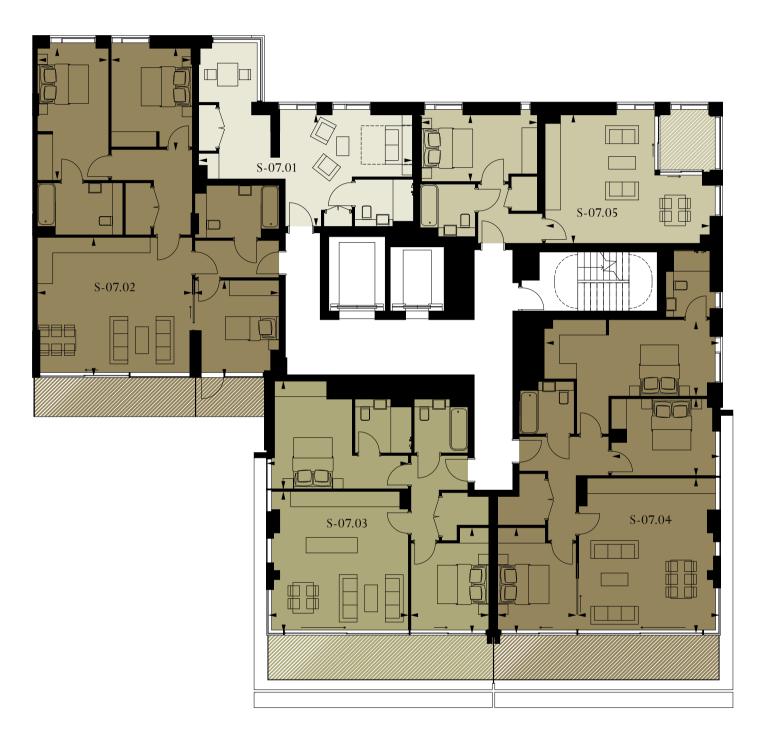

#### APARTMENT S-07.02

#### 3 BEDROOM

| Living/Dining  | 6.lm × 5.4m / 20'0" × 17'7" |
|----------------|-----------------------------|
| Master Bedroom | 2.9m × 5.3m / 9'5" × 17'4"  |
| Bedroom 2      | 3.2m × 4.0m / 10'5" × 13'1" |
| Bedroom 3      | 3.3m × 3.8m / 10'8" × 12'5" |
| Total area     | 103 sq m / 1104 sq ft       |
| Balcony        | 13 sq m / 145 sq ft         |

#### APARTMENT S-07.03

#### 2 BEDROOM

| 2 BLDROOM      |                              |
|----------------|------------------------------|
| Living/Dining  | 5.5m × 5.6m / 18'0" × 18'4"  |
| Master Bedroom | 5.5m × 4.2m / 18'0'' × 13'8" |
| Bedroom 2      | 3.0m × 4.2m / 9'8" × 13'8"   |
| Total area     | 76 sq m / 817 sq ft          |
| Balcony        | 15 sq m / 162 sq ft          |

#### APARTMENT S-07.04

#### 3 BEDROOM

| Living/Dining  | $5.5 \text{m} \times 6.1 \text{m} / 18'0" \times 20'0"$ |
|----------------|---------------------------------------------------------|
| Master Bedroom | 3.0m × 6.8m / 9'8" × 22'3"                              |
| Bedroom 2      | 4.lm × 3.0m / 13'8" × 9'8"                              |
| Bedroom 3      | 4.2m × 3.0m / 13'5" × 13'8"                             |
| Total area     | 100 sq m / 1080 sq ft                                   |
| Balcony        | 15 sa m / 162 sa ft                                     |

#### APARTMENT S-07.05

#### REDROOM

| 1 BEDROOM      |                             |
|----------------|-----------------------------|
| Living/Dining  | 6.5m × 5.1m / 21'3" × 16'7" |
| Master Bedroom | 4.5m × 2.7m / 14'8" × 8'9"  |
| Total area     | 52 sq m / 558 sq ft         |
| Winter Garden  | 5 sq m / 58 sq ft           |